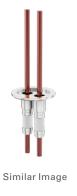

# Power feedthrough

NW-50 medium current copper feedthrough, two conductors

Part number: MCF-NW-50-2

## **Power feedthrough**

#### NW-50 medium current copper feedthrough, two conductors

- 5KVDC
- 150 Amps
- Metal Seal -270°C to 450°C
- Elastomer Seal -20°C to 200°C

| Dimensions<br>(in inches) |        |
|---------------------------|--------|
| Dim A                     | 3.23"  |
| Dim B                     | 4.03"  |
| Dim C                     | 0.250" |
| Dim D                     | 1.00"  |
| Dim E                     | 0.875" |

#### MCF-NW-50-2

| Parameters             | Specifications                                   |
|------------------------|--------------------------------------------------|
| Power Feedthrough Type | Medium Current Feedthrough                       |
| # Conductors           | Two                                              |
| Conductor Material     | OHFC Copper                                      |
| Flange Size / Type     | DN 50 ISO-KF                                     |
| Flange Material        | 304 Stainless                                    |
| Vacuum Range           | 1 · 10 <sup>-8</sup> mbar to 1 bar (high vacuum) |
| Temperature Range      | -20 °C to 200 °C                                 |
| Voltage Rating         | 5 KV DC                                          |
| Current Rating         | 150 A                                            |
| Electrical Connector   | MCF-VC                                           |
| Weight                 | 0.44 lbs                                         |