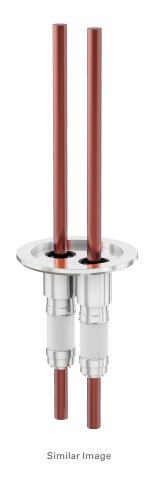

# Power feedthrough

NW-50 medium current copper feedthrough, two conductors

Part number: MCF-NW-50-2

## **Power feedthrough**

#### NW-50 medium current copper feedthrough, two conductors

- 5KVDC
- 150 Amps
- Metal Seal -270°C to 450°C
- Elastomer Seal -20°C to 200°C

| Dimensions<br>(in inches) |        |
|---------------------------|--------|
| Dim A                     | 3.23"  |
| Dim B                     | 4.03"  |
| Dim C                     | 0.250" |
| Dim D                     | 1.00"  |
| Dim E                     | 0.875" |

#### MCF-NW-50-2

| Parameters             | Specifications                                   |
|------------------------|--------------------------------------------------|
| Power Feedthrough Type | Medium Current Feedthrough                       |
| # Conductors           | Two                                              |
| Conductor Material     | OHFC Copper                                      |
| Flange Size / Type     | DN 50 ISO-KF                                     |
| Flange Material        | 304 Stainless                                    |
| Vacuum Range           | 1 · 10 <sup>-8</sup> mbar to 1 bar (high vacuum) |
| Temperature Range      | -20 °C to 200 °C                                 |
| Voltage Rating         | 5 KV DC                                          |
| Current Rating         | 150 A                                            |
| Electrical Connector   | MCF-VC                                           |
| Weight                 | 0.44 lbs                                         |