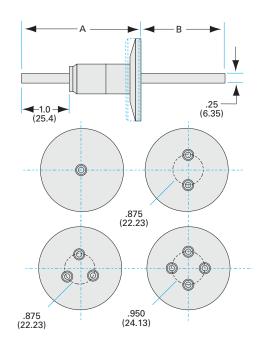

#### NW-50 medium current copper feedthrough, two conductors

- 5KVDC
- 150 Amps
- Metal Seal -270°C to 450°C
- Elastomer Seal -20°C to 200°C

| Dimensions<br>(in inches) |        |
|---------------------------|--------|
| Dim A                     | 3.23"  |
| Dim B                     | 4.03"  |
| Dim C                     | 0.250" |
| Dim D                     | 1.00"  |
| Dim E                     | 0.875" |